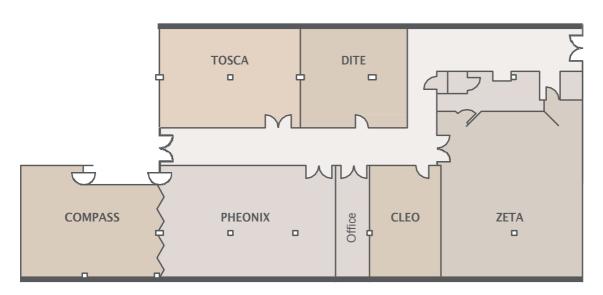

## where business and excellence meet

Entrance foyer John Adams Lecture Theatre Balcony

|                                 | John<br>Adams  | TOSCA      | DITE      | COMPASS   | PHEONIX    | CLEO      | ZETA      |
|---------------------------------|----------------|------------|-----------|-----------|------------|-----------|-----------|
| Size in metres (length x width) | 19.7<br>x 17.1 | 19.7 x 3.1 | 7.1 x 3.1 | 8.5 x 5.1 | 11.6 x 6.3 | 6.3 x 4.7 | 8.5 x 9.1 |

## Maximum number of delegates accommodated

|               | John<br>Adams | TOSCA | DITE | COMPASS | PHEONIX | CLEO | ZETA |
|---------------|---------------|-------|------|---------|---------|------|------|
| Theatre style | 233           | 24    | 18   | 20      | 50      | 12   | 70   |
| U-shape       | -             | 12    | -    | 12      | 18      | -    | 24   |
| Boardroom     | -             | 12    | 10   | 14      | 18      | 12   | 20   |
| Classroom     | -             | 16    | 14   | 12      | 20      | 10   | 24   |

## Theatre style U-shape Boardroom Classroom

## Individual room sizes and capacities

Our meeting rooms have been individually named after experiments carried out on this famous site.

call: 01235 466 885

email: info@culhamconferencecentre.co.uk visit: www.culhamconferencecentre.co.uk