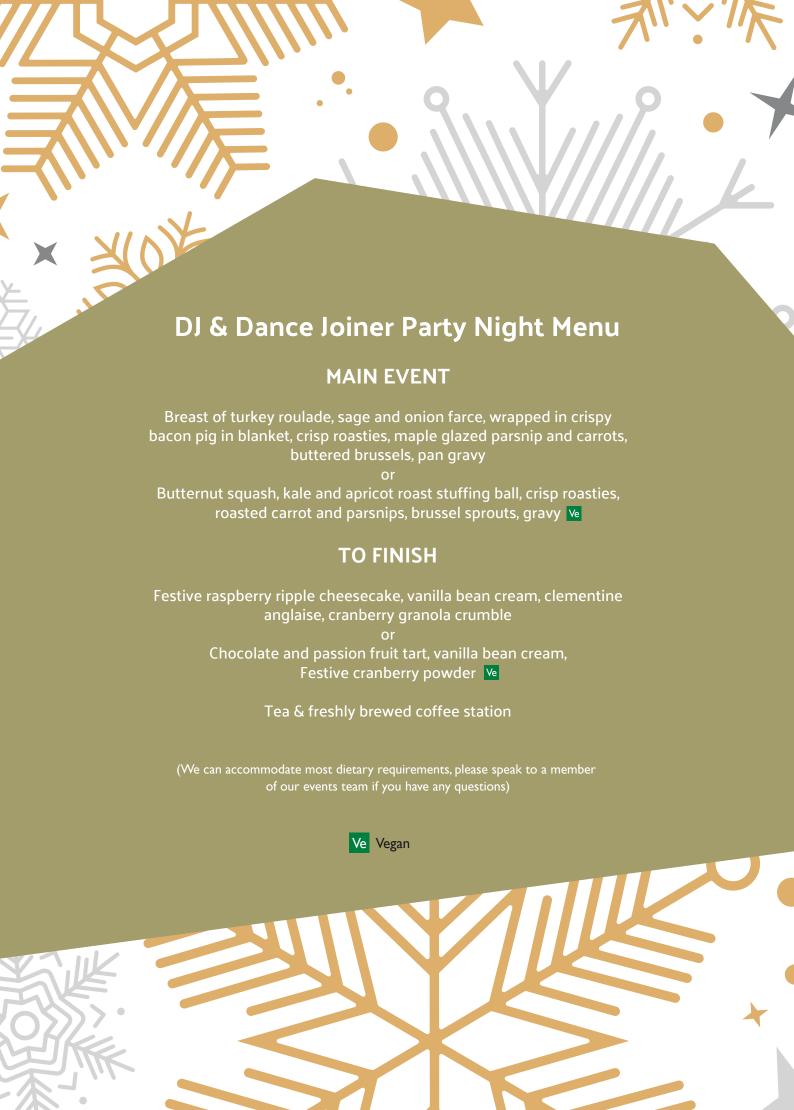

# DJ & Dance Joiner Party Night

## Saturday 7th December 2024

Whether you're a dance floor diva or just looking to enjoy a night out with friends, our DJ and Dance Joiner Party Night is the place to be. Bring your best moves, your party spirit, and get ready for an unforgettable night!

#### **MAIN EVENT**

Breast of turkey roulade, sage and onion farce, wrapped in crispy bacon pig in blanket, crisp roasties, maple glazed parsnip and carrots, buttered brussels, pan gravy

Or

Butternut squash, kale and apricot roast stuffing ball, crisp roasties, roasted carrot and parsnips, brussel sprouts, gravy Ve

#### **TO FINISH**

Festive raspberry ripple cheesecake, vanilla bean cream, clementine anglaise, cranberry granola crumble

0

Chocolate and passion fruit tart, vanilla bean cream, Festive cranberry powder Ve

Tea & freshly brewed coffee station

(We can accommodate most dietary requirements, please speak to a member of our events team if you have any questions)