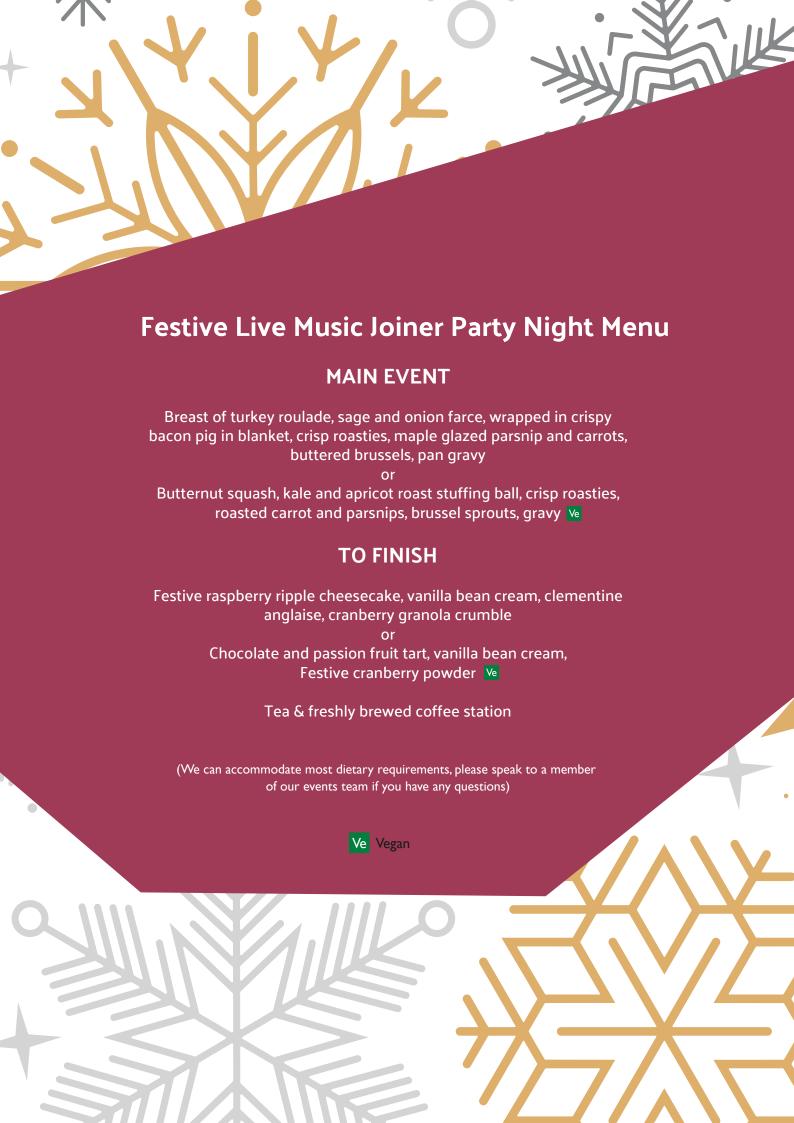

## **Festive Live Music Joiner Party Night Menu**

#### **MAIN EVENT**

Breast of turkey roulade, sage and onion farce, wrapped in crispy bacon pig in blanket, crisp roasties, maple glazed parsnip and carrots, buttered brussels, pan gravy

Or

Butternut squash, kale and apricot roast stuffing ball, crisp roasties, roasted carrot and parsnips, brussel sprouts, gravy Ve

#### **TO FINISH**

Festive raspberry ripple cheesecake, vanilla bean cream, clementine anglaise, cranberry granola crumble

0

Chocolate and passion fruit tart, vanilla bean cream, Festive cranberry powder Ve

Tea & freshly brewed coffee station

(We can accommodate most dietary requirements, please speak to a member of our events team if you have any questions)